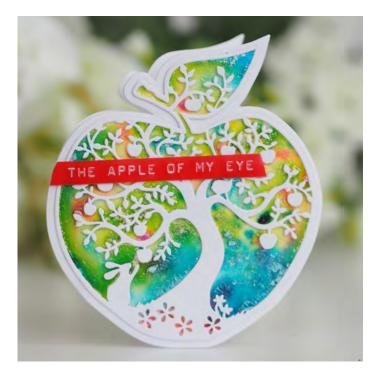

# Colourful Apple Card

#### Step 1

Sprinkle the Pixie Powders and spritz with water to activate and use a brush to blend the colours, add as little or as more as you wish to create the background you desire. Allow to dry.

#### Step 2

Using the decorative die, die cut from white card and adhere to the Pixie Powder coloured card. Once the glue has dried, fussy cut around so you just have the apple.

#### Step 3

Now die cut in white card the outside cutting edge and layer behind the colourful apple design.

#### Step 4

Add a sentiment of your choice.