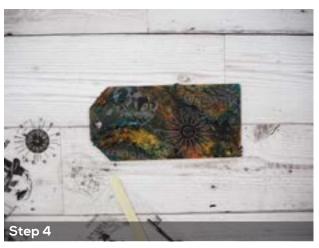

## MDF Mixed Media Tag

Using the whole colour range of Artist Pigment Paints, apply over the tag.

Rub Creative Expressions Mixed Media Transfers over the top as desired using the wooden applicator stick.