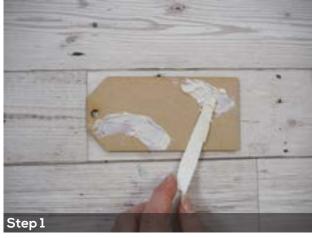

## Step by Step Instructions

Apply Lava Paste using a spatula onto areas of the taq.

Heat carefully using the heat tool.