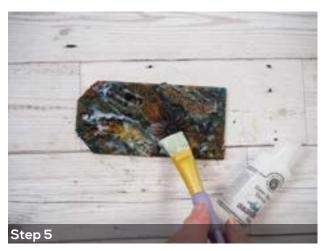

nt

Paints by Andy Skinner

Raw Umber

**CSASPPTEAL** Cosmic Shimmer Artist Pigment

Paints by Andy Skinner

Cobalt Teal



**CSASAPPPRU** Cosmic Shimmer Artist Pigment

Paints by Andy Skinner

Prussian Blue

**CSASAPPGREY** Cosmic Shimmer Artist Pigment

Paints by Andy Skinner Payne's Grey

PIMSWHITE

WWHG4

2914

Pink Ink Multi Surface Paint White Woodware Folding Dual Heat Tool

Stencil Brush Pack

**CRAFTSHEET** Creative Expressions Non Stick

Sheet

## Step by Step Instructions



Apply Lava Paste using a spatula onto areas of the taq.



Heat carefully using the heat tool.



## MDF Mixed Media Tag



Using the whole colour range of Artist Pigment Paints, apply over the tag.



Rub Creative Expressions Mixed Media Transfers over the top as desired using the wooden applicator stick.



Cover with Cosmic Shimmer Super Matt Varnish.