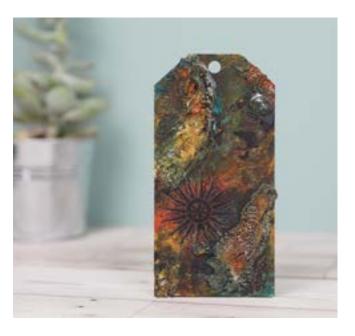

## MDF Mixed Media Tag

Create this Mixed Media Tag using our step by step instructions.

Experience Level: **Easy** 

You will need:

**CEMDFMTAGS** Creative Expressions MDF Mixed

Tags

**CSASLAVA** Cosmic Shimmer Lava Paste

## MDF Mixed Media Tag

Using the whole colour range of Artist Pigment Paints, apply over the tag.

Rub Creative Expressions Mixed Media Transfers over the top as desired using the wooden applicator stick.

Cover with Cosmic Shimmer Super Matt Varnish.