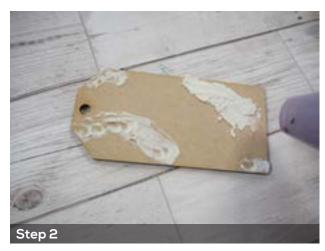

## Step by Step Instructions

Apply Lava Paste using a spatula onto areas of the taq.

Heat carefully using the heat tool.