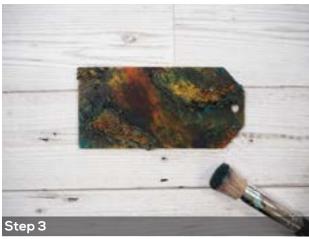

## MDF Mixed Media Tag

Using the whole colour range of Artist Pigment Paints, apply over the tag.

Rub Creative Expressions Mixed Media Transfers over the top as desired using the wooden applicator stick.

Cover with Cosmic Shimmer Super Matt Varnish.