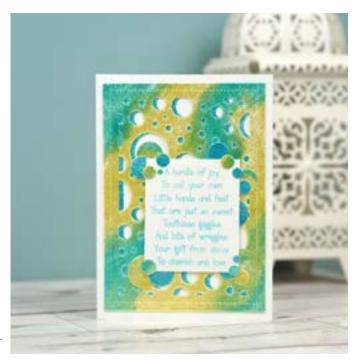

### New Baby Card

#### Use our step by step instructions to create this shimmery bubble inspired card, perfect to congratulate a friend on the arrival of their new baby.

Designed by: Gerry van der Velden Experience Level: **Intermediate** 

## New Baby Card

Apply Stellar Aqua Luna Paste onto a piece of Coconut White card 15 x 10.7 cm. Let this dry too. In the meantime cut a piece of Coconut white cardstock 16 x 23 cm and fold in half.

After drying, cut the coloured pieces of card using the Solar Circles die.

Glue the Solar Circle backgrounds together slightly offset so the Aqua shows slightly. Some tape along the edges works really well.

Cut off the strip on the side of the card.

Glue the whole piece to the folded Coconut White card..

Stamp the sentiment with black ink onto a piece of Coconut White card 6 x 7.5 cm.

## New Baby Card

Add foam tape on the back of the sentiment for extra dimension.

Place the sentiment onto the background and glue some of the coloured circles from the die cut to the card for added detail.