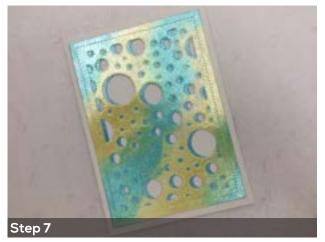

Glue the Solar Circle backgrounds together slightly offset so the Aqua shows slightly. Some tape along the edges works really well.

Cut off the strip on the side of the card.

Glue the whole piece to the folded Coconut White card..