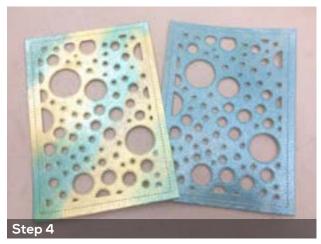

### Step by Step Instructions

Spread the Stella Lemon Luna Paste onto a piece of Coconut White card 15 x 10.7 cm. Spread the paste with your finger or a palette knife.

Add the Stellar Jade Luna Paste and blend it with your finger. Let the paste dry really well.

## New Baby Card

Apply Stellar Aqua Luna Paste onto a piece of Coconut White card 15 x 10.7 cm. Let this dry too. In the meantime cut a piece of Coconut white cardstock 16 x 23 cm and fold in half.

After drying, cut the coloured pieces of card using the Solar Circles die.