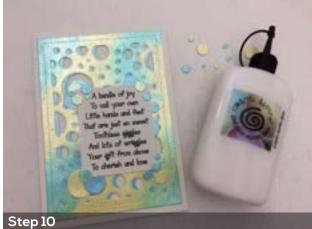

## New Baby Card

Add foam tape on the back of the sentiment for extra dimension.

Place the sentiment onto the background and glue some of the coloured circles from the die cut to the card for added detail.