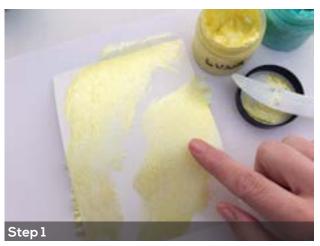

### Step by Step Instructions

Spread the Stella Lemon Luna Paste onto a piece of Coconut White card 15 x 10.7 cm. Spread the paste with your finger or a palette knife.

Add the Stellar Jade Luna Paste and blend it with your finger. Let the paste dry really well.