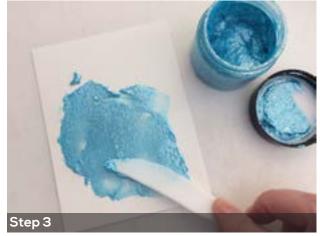

## New Baby Card

Apply Stellar Aqua Luna Paste onto a piece of Coconut White card 15 x 10.7 cm. Let this dry too. In the meantime cut a piece of Coconut white cardstock 16 x 23 cm and fold in half.

After drying, cut the coloured pieces of card using the Solar Circles die.