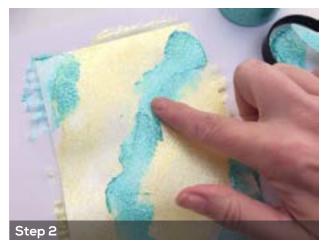

### Step by Step Instructions

Spread the Stella Lemon Luna Paste onto a piece of Coconut White card 15 x 10.7 cm. Spread the paste with your finger or a palette knife.

Add the Stellar Jade Luna Paste and blend it with your finger. Let the paste dry really well.