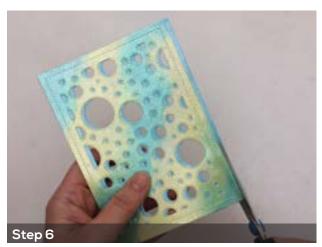

Glue the Solar Circle backgrounds together slightly offset so the Aqua shows slightly. Some tape along the edges works really well.

Cut off the strip on the side of the card.

Glue the whole piece to the folded Coconut White card..