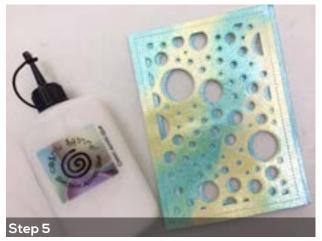

## New Baby Card

Apply Stellar Aqua Luna Paste onto a piece of Coconut White card 15 x 10.7 cm. Let this dry too. In the meantime cut a piece of Coconut white cardstock 16 x 23 cm and fold in half.

After drying, cut the coloured pieces of card using the Solar Circles die.

Glue the Solar Circle backgrounds together slightly offset so the Aqua shows slightly. Some tape along the edges works really well.

Cut off the strip on the side of the card.

Glue the whole piece to the folded Coconut White card..