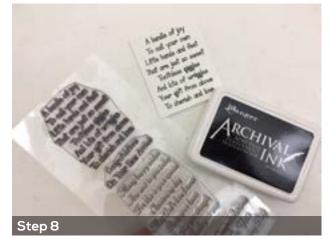

Stamp the sentiment with black ink onto a piece of Coconut White card 6 x 7.5 cm.