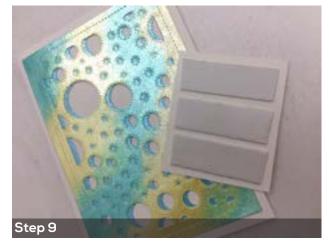

## New Baby Card

Apply Stellar Aqua Luna Paste onto a piece of Coconut White card 15 x 10.7 cm. Let this dry too. In the meantime cut a piece of Coconut white cardstock 16 x 23 cm and fold in half.

After drying, cut the coloured pieces of card using the Solar Circles die.

Glue the Solar Circle backgrounds together slightly offset so the Aqua shows slightly. Some tape along the edges works really well.

Cut off the strip on the side of the card.

Glue the whole piece to the folded Coconut White card..