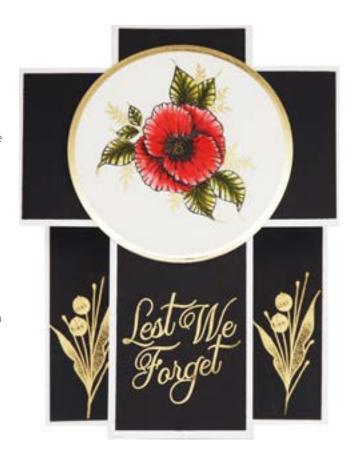

Mount onto a Gold Mirror Card die cut circle.

Next cut two mat and layers in black for the centre of the cross, these measure  $5.5 \, \mathrm{cm} \times 17.5 \, \mathrm{cm}$  and  $6.5 \, \mathrm{cm} \times 13.5 \, \mathrm{cm}$ . Lay one over the other in the centre of the cross. Heat emboss the "lest we forget" sentiment in gold at the bottom of the middle panel.

Cut two mat and layers from black card measuring 3.5cm x 17.5cm and heat emboss in gold the smaller foliage image in the stamp set at the bottom of each panel. Add these to the outer panels of the Cross Card. Then add the circle image to the middle of the cross raising it up on foam pads.