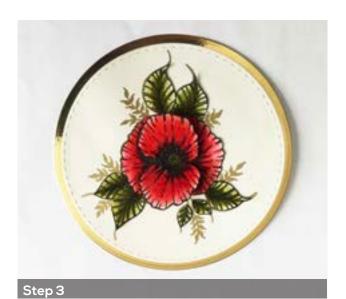

Mount onto a Gold Mirror Card die cut circle.

Next cut two mat and layers in black for the centre of the cross, these measure  $5.5 \, \mathrm{cm} \times 17.5 \, \mathrm{cm}$  and  $6.5 \, \mathrm{cm} \times 13.5 \, \mathrm{cm}$ . Lay one over the other in the centre of the cross. Heat emboss the "lest we forget" sentiment in gold at the bottom of the middle panel.