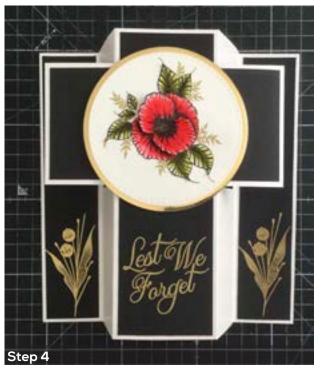

Mount onto a Gold Mirror Card die cut circle.

Next cut two mat and layers in black for the centre of the cross, these measure  $5.5 \, \mathrm{cm} \times 17.5 \, \mathrm{cm}$  and  $6.5 \, \mathrm{cm} \times 13.5 \, \mathrm{cm}$ . Lay one over the other in the centre of the cross. Heat emboss the "lest we forget" sentiment in gold at the bottom of the middle panel.

Cut two mat and layers from black card measuring 3.5cm x 17.5cm and heat emboss in gold the smaller foliage image in the stamp set at the bottom of each panel. Add these to the outer panels of the Cross Card. Then add the circle image to the middle of the cross raising it up on foam pads.