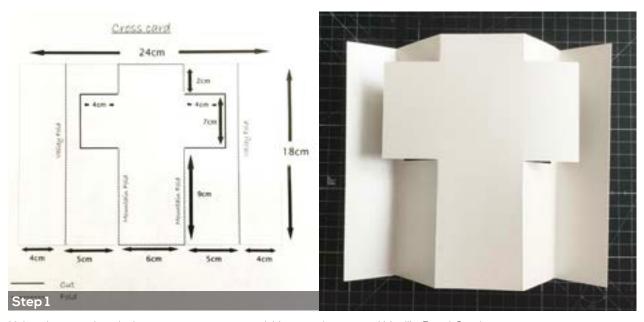

## Step by Step Instructions

Using the template below cut out a cross card. Here we have used Vanilla Pearl Card.