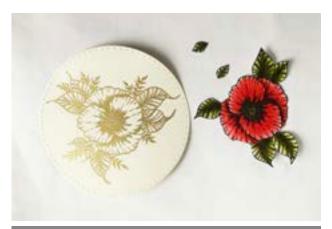

### Step 2

Next using the Remember Stamp set, stamp an image in Versafine Extra Black ink and another using Versamark. Cut out the first image and heat emboss the second image using Cosmic Shimmer Detail Gold embossing powder and cut out in a circle using Sue Wilson Double Stitched Circle dies (middle die of the set) I've coloured my image using Distress inks, Barn Door, Peeled Paint and Walnut Stain.