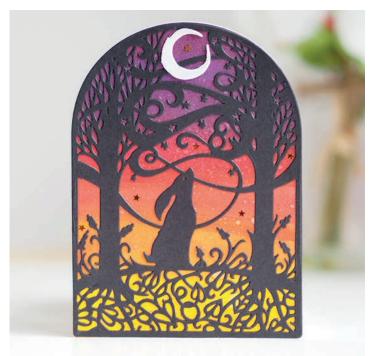

### Step 1

Take a piece of white card and die cut using the outer die from Paper Panda Wishing Star.

#### Step 2

Spray a small amount of Poppy Parade, Amber Lights and Blackberry Airless misters on to a lid or paint palette. (Using these misters as ink). Take a wide brush and cover the bottom of your card in Amber lights.

### Step 3

Next dip your brush into the Poppy Parade making sure you blend into the Amber Lights, and then the Blackberry Bliss, again making this blend into to the Poppy Parade.

#### Step 4

Once the sunset background has slightly dried spray a few sprays of Victorian Gold and Copper Blaze over the background. Put to one side to dry.

### Step 5

Take a small off cut of white card and die cut just the moon part of the die. Cut off all the bits. Using a paintbrush (with a little water), colour using Enchanted Gold Metallic Gilding Polish. Put to one side to dry.

### Step 6

Take an A6 Card blank and lay the outer cutting edge of the die over the top. Make sure the left-hand side of the die is over the fold of the card and pass through your die cutting machine. This will create an arch shaped Card.

### Step 7

Take a sheet of Black Foundation card and die cut the main image out. Glue on to your sunset background.

### Step 8

Glue your background on to your arched card blank. Next glue on your moon. Finish your card off by adding a few Golden Stars Glitter Jewels to the background