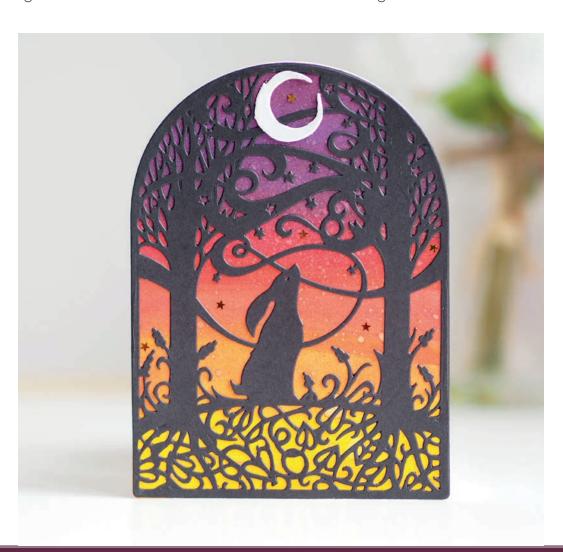

### Step 1

Take a piece of white card and die cut using the outer die from Paper Panda Wishing Star.

#### Step 2

Spray a small amount of Poppy Parade, Amber Lights and Blackberry Airless misters on to a lid or paint palette. (Using these misters as ink). Take a wide brush and cover the bottom of your card in Amber lights.

### Step 3

Next dip your brush into the Poppy Parade making sure you blend into the Amber Lights, and then the Blackberry Bliss, again making this blend into to the Poppy Parade.

#### Step 4

Once the sunset background has slightly dried spray a few sprays of Victorian Gold and Copper Blaze over the background. Put to one side to dry.

### Step 5

Take a small off cut of white card and die cut just the moon part of the die. Cut off all the bits. Using a paintbrush (with a little water), colour using Enchanted Gold Metallic Gilding Polish. Put to one side to dry.

### Step 6

Take an A6 Card blank and lay the outer cutting edge of the die over the top. Make sure the left-hand side of the die is over the fold of the card and pass through your die cutting machine. This will create an arch shaped Card.

### Step 7

Take a sheet of Black Foundation card and die cut the main image out. Glue on to your sunset background.

### Step 8

Glue your background on to your arched card blank. Next glue on your moon. Finish your card off by adding a few Golden Stars Glitter Jewels to the background